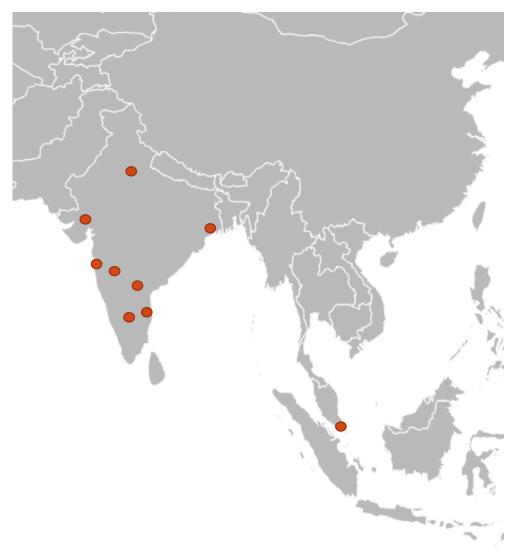

## CORPORATE FACTSHEET

- ✓ PAN-India presence with 8 offices across India and Singapore
- √ 250+ Highly skilled professionals
- ✓ ISO 9001: 2015 certified
- ✓ ₹ 250+ Crores [\$ 40 million] revenues in FY 2016-17
- ✓ Ability to transact in multiple currencies
- ✓ Consistently profitable since inception
- Wide range of solutions and professional services across