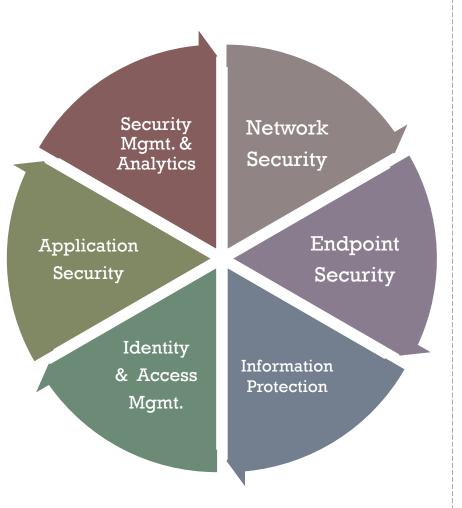

## GALAXY'S SECURITY PORTFOLIO GALAXY

#### **Network Security**

We offer a full range of security products that includes Firewalls, UTMs, IPS, Network Access Control, VPN, Email & Web Security, Web Application Firewall, and micro-segmentation from leading manufacturers.

#### **Endpoint Security**

Galaxy offers advanced capabilities leveraging machine learning & artificial intelligence to deliver state-of-the-art protection at the endpoint level. We help our customers detect & remediate malware attacks, fight ransomware & ensure their systems across all form factors are patched with latest security updates.

#### Information Protection

Galaxy helps manage data protection challenges due to external threats or insider attacks using industry leading tools for DLP, IRM, Encryption, Secure Key Management, HSM, Secure File Transfer, Data Masking & Multifactor Authentication.

#### **Identity & Access Management**

We carry deep expertise in implementing solutions related to User Provisioning, Advanced Authentication, Single Sign-on & Privileged Access Management.

#### **Application Security**

We partner with best-of-breed application security testing solutions to secure Web & Mobile applications.

#### **Security Management & Analytics**

We help our customers gain valuable security insights into the organization's assets, respond faster to any incident, make better informed decisions in real time & analyze outcomes.