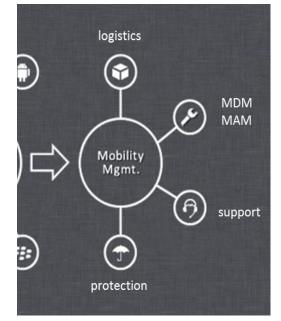

#### **Mobility**

- Mobile Device Management (MDM) solution enables you to manage large-scale deployments of mobile devices
- Quickly enroll, secure, configure, monitor, manage and support corporate and employee-owned devices
- Mobile Application Management (MAM) solution enables one to manage internal, public and purchased apps across employee, corporate or shared devices in any organization.
- Flexible solution for managing (BYOD) program. Manage devices, apps and content uniquely based on ownership model