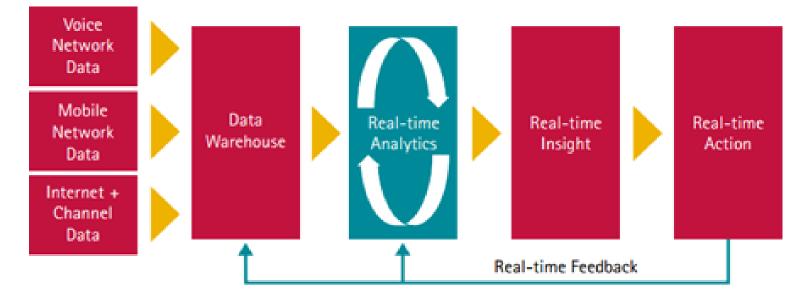

# Turn Info into Insights

- > Consolidate relevant data from multiple sources, including Big Data repositories
- Choose the method most relevant for you and your IT infrastructure
- > Leverage existing investments in big data infrastructure or data warehouses
- Access Big Data without complex data modeling or programming
- > Explore associations between Big Data and traditional data
- > Visualize Big Data with engaging, state-of-the-art graphics
- Access and analyze Big Data from mobile devices
- > Enable social decision-making through real-time collaboration

#### **Smarter Analytics & Big Data**

- Expand from Enterprise Data to Big Data
- Grow , Retain and Satisfy Customers
- Increase in operational efficiency
- Manage Risk, Fraud & Regulatory Compliance