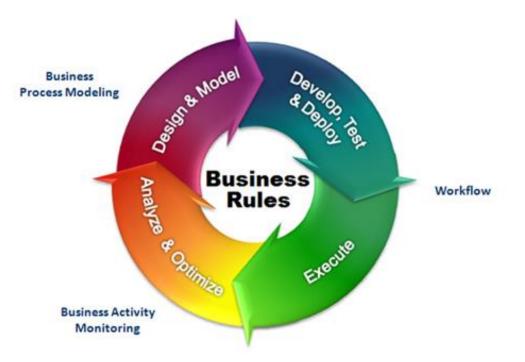

### **Business Agility**

Business Process Management is all about collaborating between business and IT to build better processes to increase business agility and improve customer satisfaction.

- Optimize business performance by documenting, deploying and continuously improving end-to-end business processes.
- Reduce time to close customer support request by eliminating nonvalue add activities
- Robust Change Management & Governance
- Translating insight into action