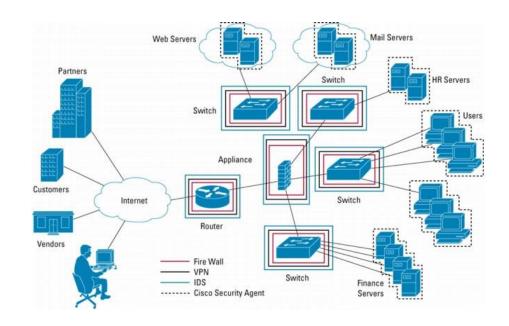

GALAXY NETWORK SOLUTIONS is an exceptional network designer and implementer offering a comprehensive range of specialist networking services and technical solutions aimed at small, medium and large enterprises.

GNS has installed more than 10,000 kilometers of structured cabling including voice cabling, CAT5e, CAT6, CAT 7 and fibre optic networks across a broad range of industry sectors.

- ✓ Data Centre Infrastructure Management
- ✓ Consulting & Project Management Services
- ✓ High Speed Wireless Solutions
- ✓ LAN Validation & Audit
- ✓ Intrusion Prevention System
- ✓ Next Generation Firewall
- √ Switching/Routing