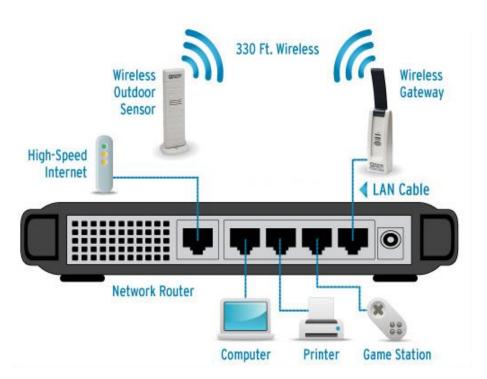

## Switching/Routing

Switchers and routers are the basis of the network. Switchers are used to connect multiple devices on the same network (LAN), while routers are used to connect multiple networks (on the WAN) to each other. With rising security concerns and dangers like DOS attacks, hacking, identity theft etc routers and switchers are now equipped to solve these issues.