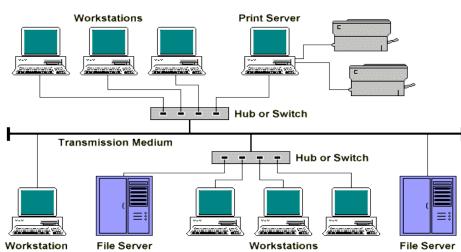

## LAN Validation

GNS is authorized by <u>Fluke Networks</u> to use their state of the art testing equipment for LAN validation. LAN validation is a process for network installers (VARs, System integrators, network operators) to verify and document LAN performance.

LAN validation is an element of LAN & WLAN installation and maintenance workflow. It is the final task associated with LAN design and LAN upgrade projects.

#### LAN Validation Services has two broad components:

- Wired LAN Validation
- Wireless LAN (WLAN) Validation

LAN Design & Installation OR LAN Upgrade / Change

LAN Validation

## Wired LAN Validation

- Identify and help isolate network performance bottlenecks like throughput, latency, frame loss, jitter.
- Identify and resolve connectivity issues across switch fabric of the LAN.
- Identify bad cable links or too long links, signalling and PoE (IEEE 802.3af and !EEE 802.3at) voltage verification.
- Identify faulty or poorly functioning switches (excessive CRC errors, faulty network interfaces, port speed and duplex mismatches, over and underutilized interfaces to name a few).
- Identify devices assigned to wrong VLANs, Subnets, devices patched to wrong switches.
- Identify Services unavailable, slow applications, poorly performing servers.
- Identify any unauthorized users connected on the network .